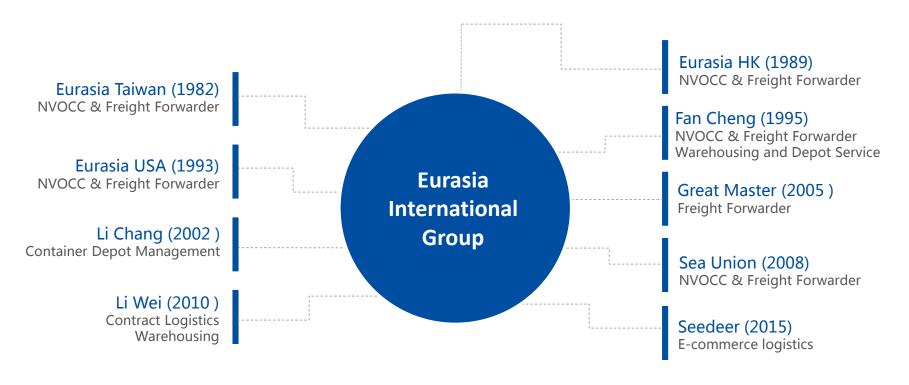

# Brands

\*More than 600 overseas agents globally
\*Covering Europe, Mediterranean, Asia, Middle East,
Oceania, Africa, North America, South America
\*Available for International Seafreight, Airfreight, Ecommerce, Relocation, Exhibition, Project cargo and
Dangerous goods.

Eurasia has 74 branch offices strategically located in Mainland China, Hongkong and Taiwan, USA.