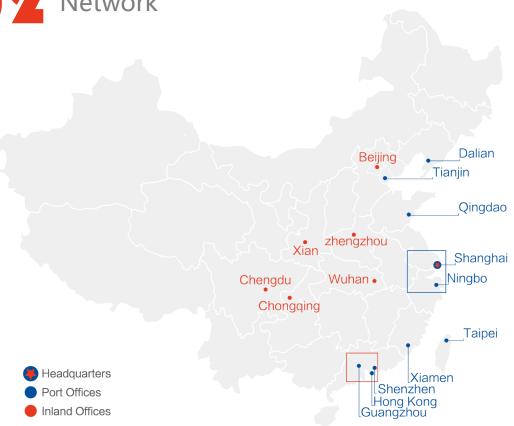

Eurasia has 74 branch offices strategically located in Mainland China, Hongkong and Taiwan, USA.