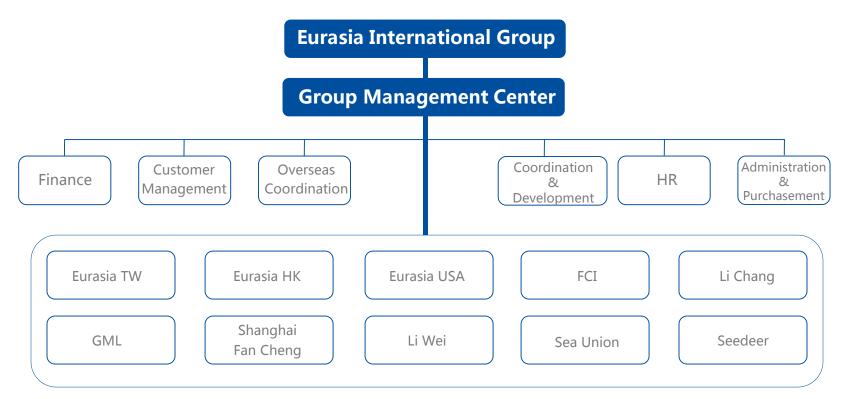

Eurasia has 74 branch offices strategically located in Mainland China, Hongkong and Taiwan, USA.