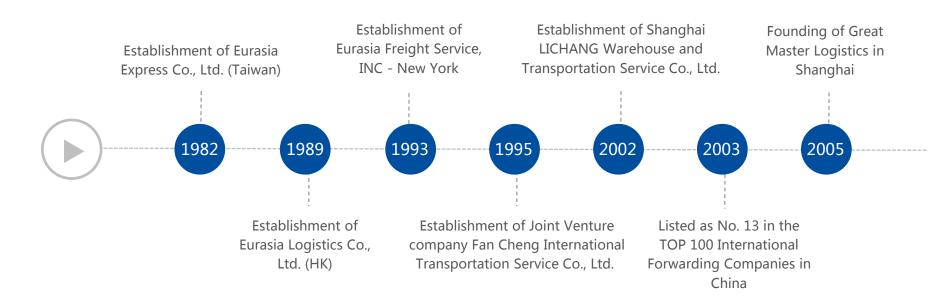

#### Founding Member of iCargo Alliance and TMCL

2012, Eurasia founded iCargo Alliance by covering 50% of share together with leading NVOCC and freight forwarders in Intra Asia, Middle East, Europe, Latin America and etc. Till end of 2015, members cover more than 160 countries and areas globally. As the founding member, Eurasia always commit ourselves into the alliance. TMCL Container Line was founded in 2005 as NVOCC in Antwerp, headquarter was moved to Hamburg in 2013. Eurasia keeps working with main members to improve the FCL buying power.