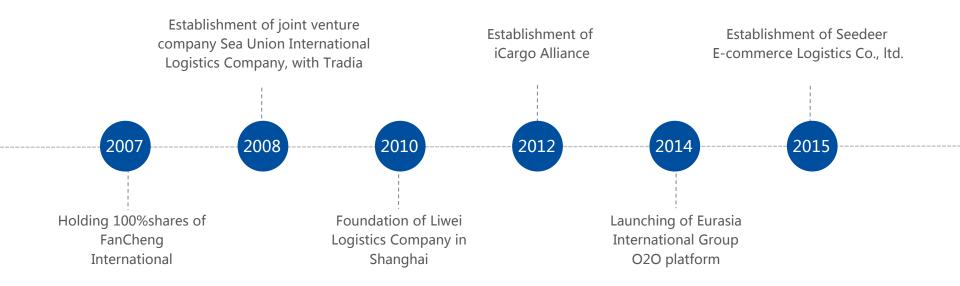

#### Founding Member of iCargo Alliance and TMCL

2012, Eurasia founded iCargo Alliance by covering 50% of share together with leading NVOCC and freight forwarders in Intra Asia, Middle East, Europe, Latin America and etc. Till end of 2015, members cover more than 160 countries and areas globally. As the founding member, Eurasia always commit ourselves into the alliance. TMCL Container Line was founded in 2005 as NVOCC in Antwerp, headquarter was moved to Hamburg in 2013. Eurasia keeps working with main members to improve the FCL buying power.